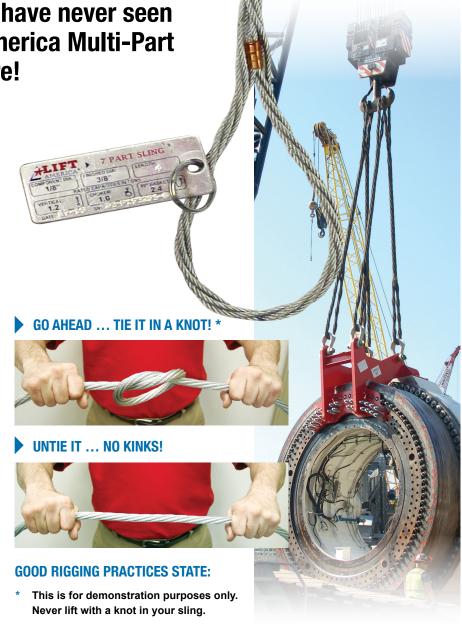

# LIFT AMERICA MULTI-PART

WIRE ROPE SLING

We are confident you have never seen a sling like the Lift America Multi-Part Wire Rope Sling before!

- Can be made from 1/8" to 2-3/4" component rope (vertical capacities from 1.2 to over 400 tons).
- 2 IT'S VERSATILE —
  Can be made in almost any length or configuration—single, two, three or even four leg bridle.
- 3 STORES EASILY —
  Coils up to fit on a shelf or even in your tool box.
- IT GRIPS THE LOAD —
  Its design really lets you get a proper choker hitch.
- 5 IT'S SUPER FLEXIBLE —
  No more fighting to rig loads and pulling open collapsed eyes.
- Go ahead ... tie it in a knot and untie it ... no kinks.
- 7 IT SAVES MONEY —
  It saves time rigging and resists kinks.